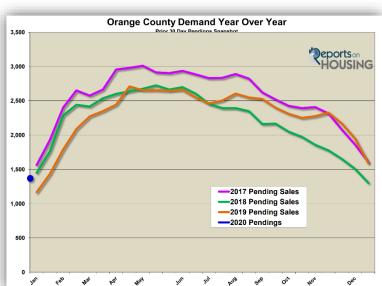

#### Demand: In the past two-weeks demand dropped considerably, as it always does to start the year.

Demand, the number of new pending sales over the prior month, decreased from 1,590 to 1,434, a drop of 156, or 10%. It is the lowest demand reading since last January, typical for a start to a New Year. Expect demand to increase from here,

rapidly over the coming month, and peak sometime in May. Historically low interest rates are the fuel that will ignite demand this year. There will be plenty of buyer competition with multiple offers and homes that sell over their asking prices (for sellers in great condition and priced well).

Last year, there were 269 fewer pending sales than today, 19% less.

In the past 2 weeks the Expected Market Time increased from 76 to 82 days, a *slight* Seller's Market (60 to 90 days), where home values are only appreciating slightly, and sellers get to call more of the shots during the negotiating process. 82 days is much better than last year when the Expected Market Time was at 152 days, much slower favoring buyers.