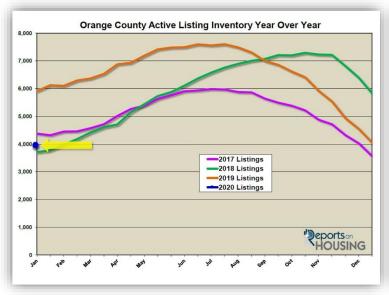

#### Active Inventory: The current active inventory dropped by 14% in the past month.

The active listing inventory shed 645 homes in the past month and now sits at 3,901, a 14% drop. The inventory has not been this low since January 2018. From January 1st to today, the active listing inventory has actually risen from 3,692 to 3,901 homes, an increase of 209 homes, or 6%. From here, expect the inventory to continue to rise until peaking sometime over the summer. This is the time of the year where more and more homeowners opt to place their homes on the market now that the holidays are in the past. Some had taken their homes off the market to skip the slowest time of the year and are ready to give it another shot. The number of new FOR SALE signs will grow as the year progresses, peaking during the Spring Market.

Last year at this time, there were 5,911 homes on the market, 2,010 more than today, a 52% difference. The inventory is MUCH different than last year when buyers had a lot more choices.