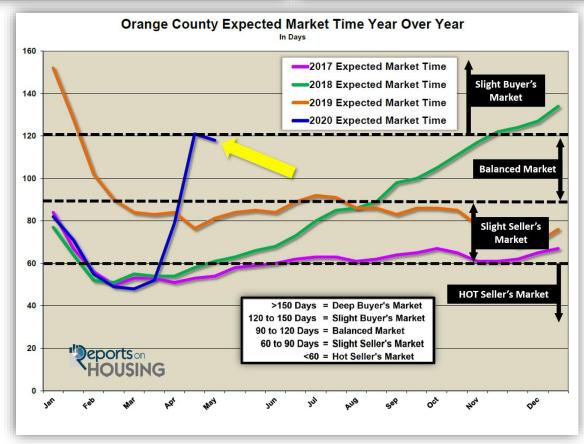

### **Orange County Housing Market Summary:**

- The active listing inventory increased by 281 homes in the past two-weeks, up 6%, and now totals 4,625, its largest increase of the year. In the past four-weeks, 54% fewer homes were placed on the market compared to the prior 5-year average; thus, COVID-19 is suppressing the inventory. Last year, there were 7,185 homes on the market, 2,560 more than today, a 55% difference.
- Demand, the number of pending sales over the prior month, increased by 92 pending sales in the past two-weeks, up 9%, and now totals 1,172, its first increase since the "stay at home" order was placed back in March. In the past 5-years, demand has increased an average of 0%. COVID-19 is continuing to suppress demand; yet, the bottom was reached a couple of weeks ago. Last year, there were 2,653 pending sales, 126% more than today.
- The Expected Market Time for all of Orange County decreased from 121 days to 118, a Balanced Market (between 90 and 120 days). The drop was due to the rise in demand outpacing the rise in the supply. It was at 81 days last year, much better than today.
- For homes priced below \$750,000, the market is a slight Seller's Market (between 60 and 90 days) with an expected market time of 82 days. This range represents 37% of the active inventory and 53% of demand.
- For homes priced between \$750,000 and \$1 million, the expected market time is 86 days, a slight Seller's Market. This range represents 19% of the active inventory and 26% of demand.
- For homes priced between \$1 million to \$1.25 million, the expected market time is 165 days, a Buyer's Market (greater than 150 days).
- For luxury homes priced between \$1.25 million and \$1.5 million, in the past two weeks, the Expected Market Time decreased from 205 to 192 days. For homes priced between \$1.5 million and \$2 million, the Expected Market Time decreased from 252 to 229 days. For luxury homes priced between \$2 million and \$4 million, the Expected Market Time increased from 363 to 418 days. For luxury homes priced above \$4 million, the Expected Market Time decreased from 1,118 to 586 days.
- The luxury end, all homes above \$1.25 million, accounts for 33% of the inventory and only 14% of demand.
- Distressed homes, both short sales and foreclosures combined, made up only 1% of all listings and 1.6% of
  demand. There are only 18 foreclosure s and 26 short sales available to purchase today in all of Orange County,
  44 total distressed homes on the active market, up3 from two-weeks ago. Last year there were 68 total distressed
  homes on the market, slightly more than today.
- There were 2,383 closed residential resales in March, 5% more than March 2019's 2,277 closed sales. March
  marked a 17% increase compared to February 2020. The sales to list price ratio was 98.4% for all of Orange
  County. Foreclosures accounted for just 0.4% of all closed sales, and short sales accounted for 0.5%. That
  means that 99.1% of all sales were good of fashioned sellers with equity.