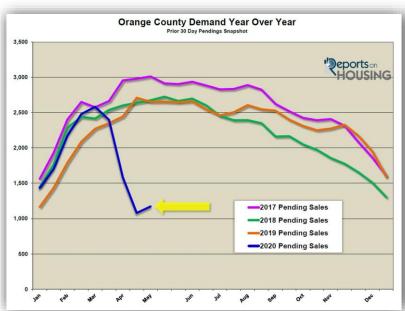

### **Orange County Housing Market Summary:**

- The active listing inventory increased by 281 homes in the past two-weeks, up 6%, and now totals 4,625, its largest increase of the year. In the past four-weeks, 54% fewer homes were placed on the market compared to the prior 5-year average; thus, COVID-19 is suppressing the inventory. Last year, there were 7,185 homes on the market, 2,560 more than today, a 55% difference.
- Demand, the number of pending sales over the prior month, increased by 92 pending sales in the past two-weeks, up 9%, and now totals 1,172, its first increase since the "stay at home" order was placed back in March. In the past 5-years, demand has increased an average of 0%. COVID-19 is continuing to suppress demand; yet, the bottom was reached a couple of weeks ago. Last year, there were 2,653 pending sales, 126% more than today.
- The Expected Market Time for all of Orange County decreased from 121 days to 118, a Balanced Market (between 90 and 120 days). The drop was due to the rise in demand outpacing the rise in the supply. It was at 81 days last year, much better than today.
- For homes priced below \$750,000, the market is a slight Seller's Market (between 60 and 90 days) with an expected market time of 82 days. This range represents 37% of the active inventory and 53% of demand.
- For homes priced between \$750,000 and \$1 million, the expected market time is 86 days, a slight Seller's Market. This range represents 19% of the active inventory and 26% of demand.
- For homes priced between \$1 million to \$1.25 million, the expected market time is 165 days, a Buyer's Market (greater than 150 days).
- For luxury homes priced between \$1.25 million and \$1.5 million, in the past two weeks, the Expected Market Time decreased from 205 to 192 days. For homes priced between \$1.5 million and \$2 million, the Expected Market Time decreased from 252 to 229 days. For luxury homes priced between \$2 million and \$4 million, the Expected Market Time increased from 363 to 418 days. For luxury homes priced above \$4 million, the Expected Market Time decreased from 1,118 to 586 days.
- The luxury end, all homes above \$1.25 million, accounts for 33% of the inventory and only 14% of demand.
- Distressed homes, both short sales and foreclosures combined, made up only 1% of all listings and 1.6% of
  demand. There are only 18 foreclosure s and 26 short sales available to purchase today in all of Orange County,
  44 total distressed homes on the active market, up3 from two-weeks ago. Last year there were 68 total distressed
  homes on the market, slightly more than today.
- There were 2,383 closed residential resales in March, 5% more than March 2019's 2,277 closed sales. March
  marked a 17% increase compared to February 2020. The sales to list price ratio was 98.4% for all of Orange
  County. Foreclosures accounted for just 0.4% of all closed sales, and short sales accounted for 0.5%. That
  means that 99.1% of all sales were good of fashioned sellers with equity.