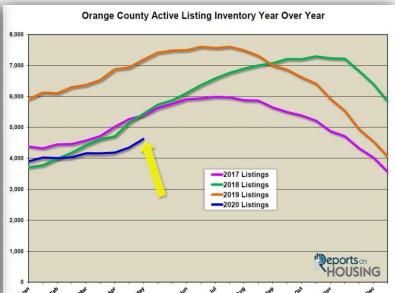

### **Orange County Housing Market Summary:**

- The active listing inventory increased by 281 homes in the past two-weeks, up 6%, and now totals 4,625, its largest increase of the year. In the past four-weeks, 54% fewer homes were placed on the market compared to the prior 5-year average; thus, COVID-19 is suppressing the inventory. Last year, there were 7,185 homes on the market, 2,560 more than today, a 55% difference.
- Demand, the number of pending sales over the prior month, increased by 92 pending sales in the past two-weeks, up 9%, and now totals 1,172, its first increase since the "stay at home" order was placed back in March. In the past 5-years, demand has increased an average of 0%. COVID-19 is continuing to suppress demand; yet, the bottom was reached a couple of weeks ago. Last year, there were 2,653 pending sales, 126% more than today.
- The Expected Market Time for all of Orange County decreased from 121 days to 118, a Balanced Market (between 90 and 120 days). The drop was due to the rise in demand outpacing the rise in the supply. It was at 81 days last year, much better than today.
- For homes priced below \$750,000, the market is a slight Seller's Market (between 60 and 90 days) with an expected market time of 82 days. This range represents 37% of the active inventory and 53% of demand.
- For homes priced between \$750,000 and \$1 million, the expected market time is 86 days, a slight Seller's Market. This range represents 19% of the active inventory and 26% of demand.
- For homes priced between \$1 million to \$1.25 million, the expected market time is 165 days, a Buyer's Market (greater than 150 days).
- For luxury homes priced between \$1.25 million and \$1.5 million, in the past two weeks, the Expected Market Time decreased from 205 to 192 days. For homes priced between \$1.5 million and \$2 million, the Expected Market Time decreased from 252 to 229 days. For luxury homes priced between \$2 million and \$4 million, the Expected Market Time increased from 363 to 418 days. For luxury homes priced above \$4 million, the Expected Market Time decreased from 1,118 to 586 days.
- The luxury end, all homes above \$1.25 million, accounts for 33% of the inventory and only 14% of demand.
- Distressed homes, both short sales and foreclosures combined, made up only 1% of all listings and 1.6% of
  demand. There are only 18 foreclosure s and 26 short sales available to purchase today in all of Orange County,
  44 total distressed homes on the active market, up3 from two-weeks ago. Last year there were 68 total distressed
  homes on the market, slightly more than today.
- There were 2,383 closed residential resales in March, 5% more than March 2019's 2,277 closed sales. March
  marked a 17% increase compared to February 2020. The sales to list price ratio was 98.4% for all of Orange
  County. Foreclosures accounted for just 0.4% of all closed sales, and short sales accounted for 0.5%. That
  means that 99.1% of all sales were good of fashioned sellers with equity.